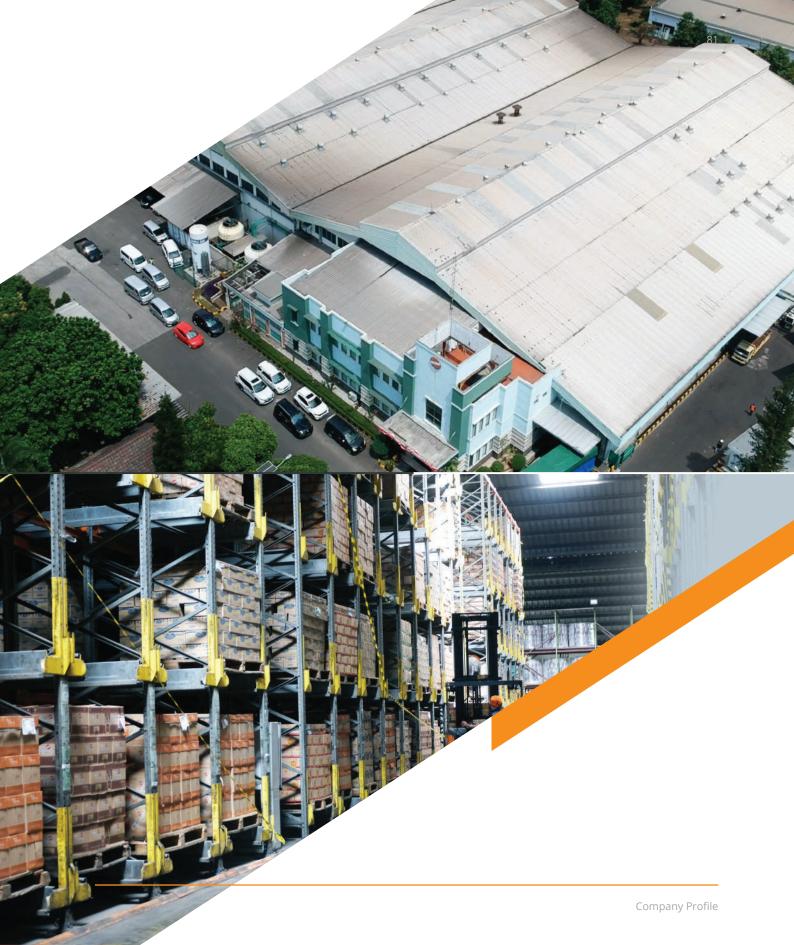

Number of employees **300** 

Production capacity at **85 Million** liters per year

Storage capacity at
500 thousand
cartons
50,000 cartons
per day of loading capacity

Before consumers experience freshness and best-in-class beverage quality, CDP ensures optimal production results through qualified manufacturing capabilities. There are eight Tetra Pack filling machine production lines, and one Can production line; straw applicators and cardboard packers for portion packs, and a cap applicator for family packs.