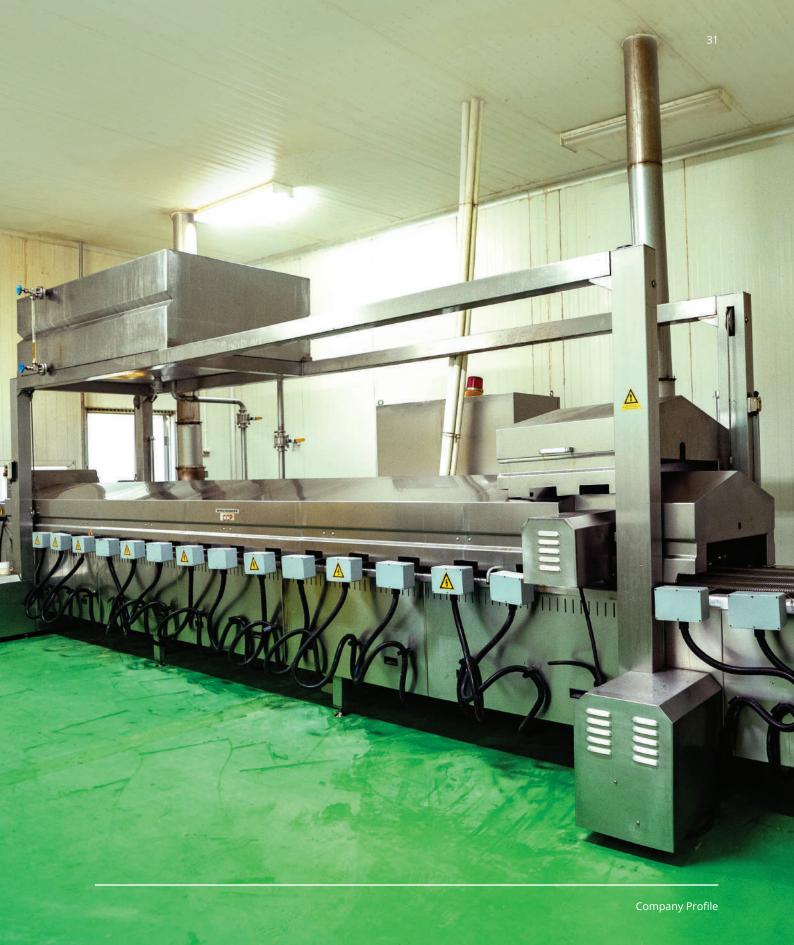

## Modern Factory

Supported by new modern factory located at 16,000sqm area in Cikumpay, Purwakarta, West Java, Indonesia, DDFI is equipped with plant support facilities such as Water Treatment Plant with capacity 100 cum per day, WasteWater treatment plant, deep well equipped with infiltration suction well, engineering workshop, genset with 1,500kVa covered 100% plant power consumption, boiler plant with 2 x 750kg capacity, and support for UN Global Compact Program.

### Our Products

As a growing and developing company, DDFI manufactures various products to meet the customer needs for home consumption, caterer and industrial needs; such as Gorudo, Fronte & Nidia sausages, burgers, meatballs and cold cut products, also processed chicken and beef. All products are supported by various production systems and equipment; preparation room, sausages line, nugget & patties line, meatball (bakso) line, packing line, freezing system, and cold storage.