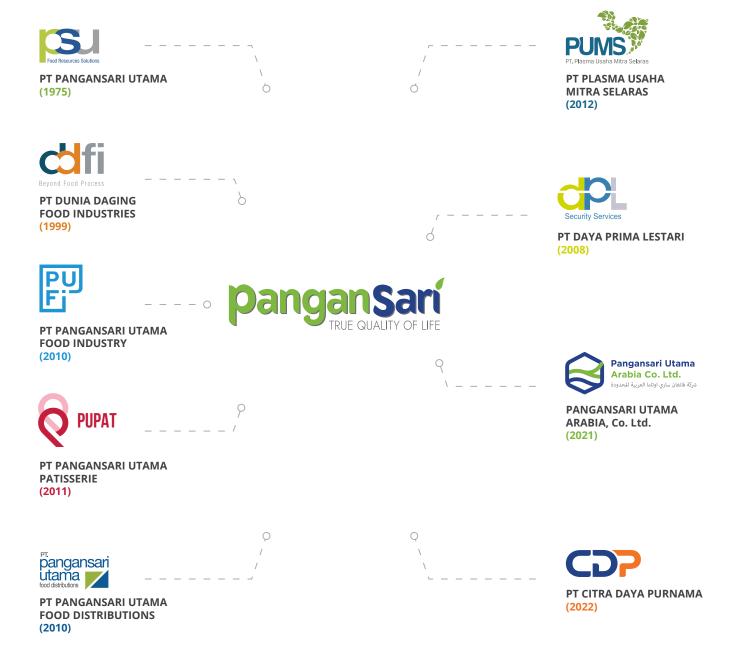

# **About Us** and Our Company

PUFR GROUP is an integrated food manufacturing, distribution, and catering company operating in 33 Indonesian provinces since 1975. Its operations are carried out by the catering company (PSU), meat manufacturer (DDFI), food manufacturer (PUFI), supply chain (PUFD), pastry & coffee (PUPAT), vegetable processing (PUMS), security services (DPL), and trader (NBSU) catering services (MEMS), and beverages factory (CDP).