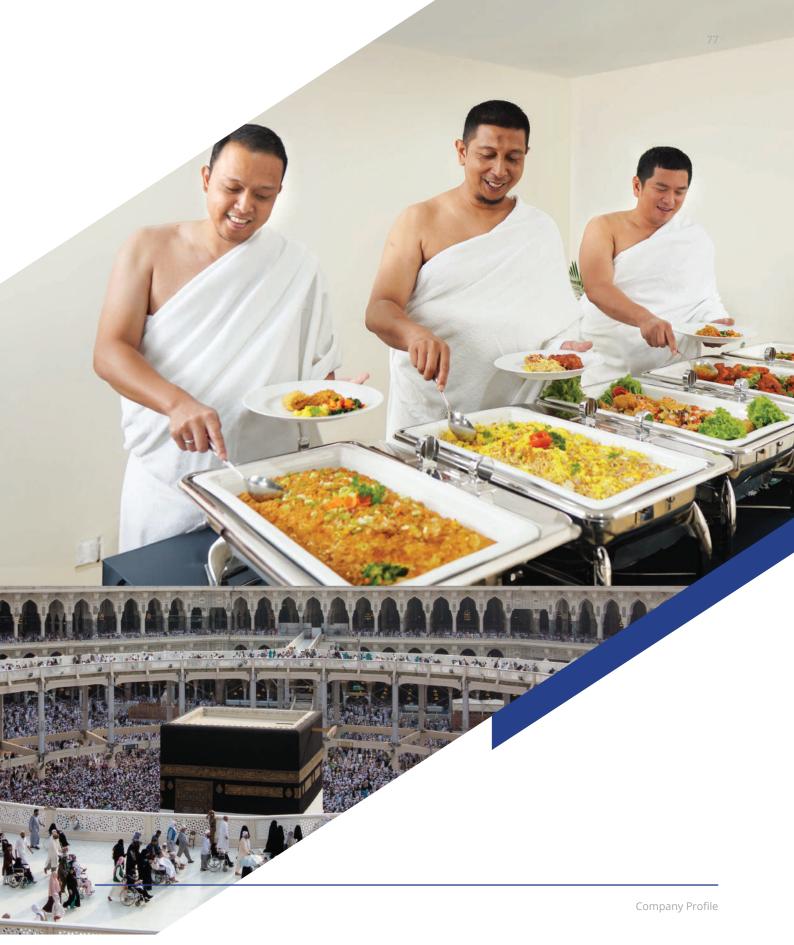

# **Expanding and Developing with No Limits**

As an implementation of sustainable business development commitments, currently Pangansari has begun to carry out operational preparations for business development in the Middle East covering the cities of Makkah and Madinah.

With the permission of God Almighty and support from all parties, Pangansari is optimistic that 2 of its entities namely PSU & PUFI will be able to operate in several cities of the Middle East including:

Hajj Catering Service target of 6,720,000 meals per hajj season.

Umrah Catering Services target of 3,600,000 meals per year.

Production and distribution of ready meals. **Target of 1,525,000** meals per year