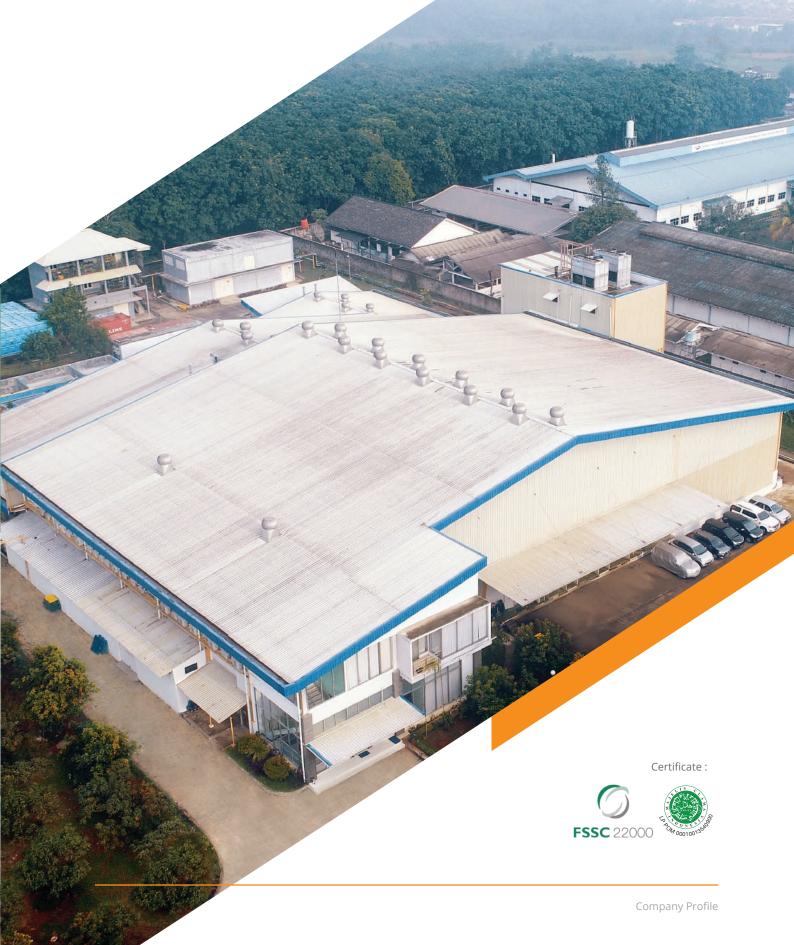

## MEAT PROCESSING

## PT Dunia Daging Food Industries

www.ddfi.co.id

o nidiasosis | fronte\_id | gorudo\_id

fronte\_id

f fronte | gorudo indonesia

## **Beyond Food Process**

DDFI is one of the leading companies in industries that engage in food processing products which are halal, excellent in quality, innovative, hygiene and nutritious that meets the standard of food quality and safety and supported by reliable human resources, creativity, and sufficient food processing technology.

## Modern Factory

Supported by new modern factory located at 16,000sqm area in Cikumpay, Purwakarta, West Java, Indonesia, DDFI is equipped with plant support facilities such as Water Treatment Plant with capacity 100 cum per day, WasteWater treatment plant, deep well equipped with infiltration suction well, engineering workshop, genset with 1,500kVa covered 100% plant power consumption, boiler plant with 2 x 750kg capacity, and support for UN Global Compact Program.