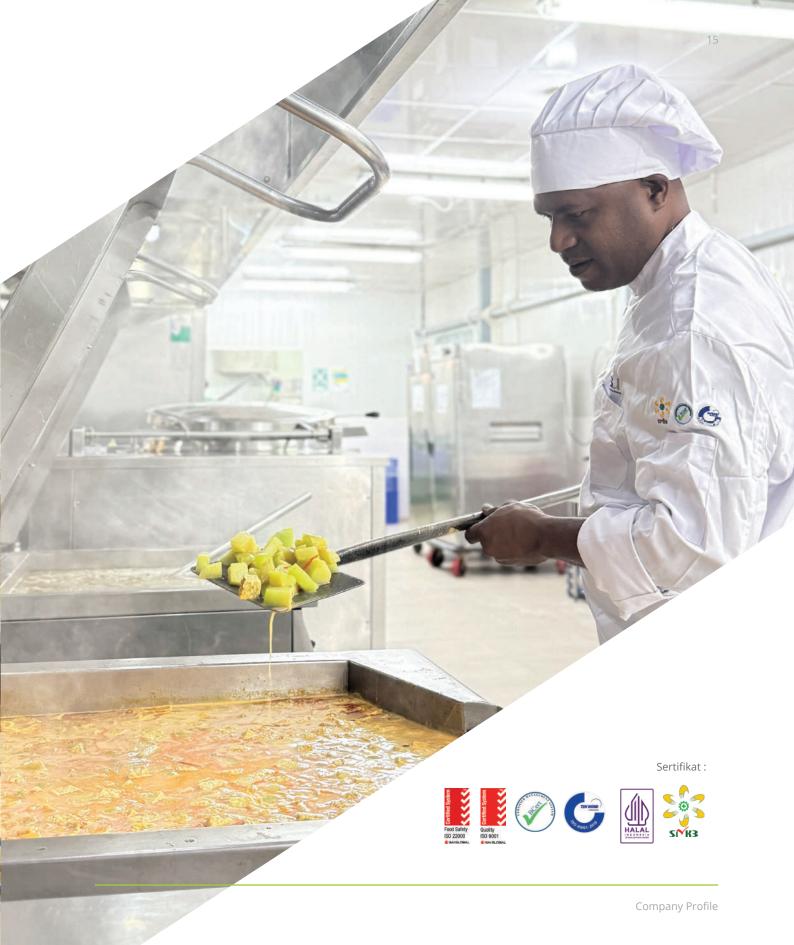

PSU has ISO 9001: 2015, ISO 22000: 2005, ISO 14001: 2015 and OHSAS 18001: 2007 certified, and are rated by NOSA Occupational Health and Safety.

Supported by more than **4,200** trained manpower

Currently serving more than **1,045,000** meals per day for **± 300.000** people

### **PSU Certificates**

ISO 22000 : 2015 ISO 9001 : 2015

**Halal Assurance System Status** 

### **PSU Certificates**

ISO 14001 : 2015 ISO 45001 : 2018