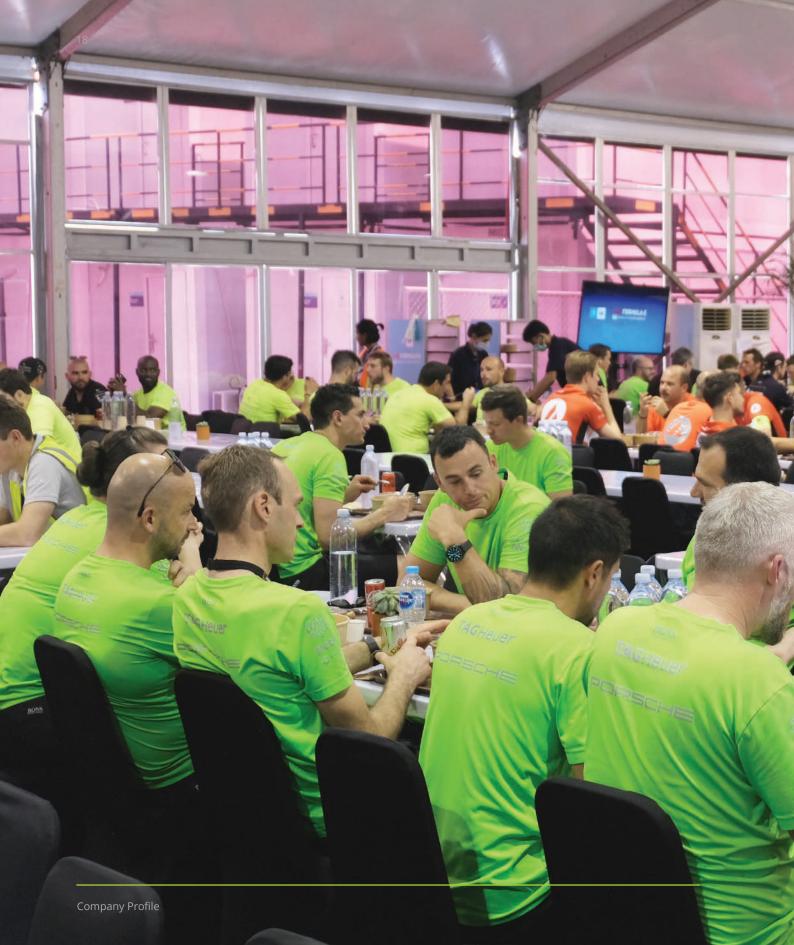

Pangansari became the official food caterier for the Formula E team and crew starting from June 1 to June 4. Formula E is a single-seater electric vehicle racing competition. On Saturday, June 4, 2022 the event was held for the first time in Ancol, North Jakarta.

# The Industrial Catering Expert

PSU serves every corner of the archipelago and beyond, providing our services to construction sites, mining sites, offshore drilling platforms, factories, offices, hospitals, schools and the government sector. Not resting on its laurels, PSU continues to push to improve its capabilities, driven by its main focus of making client's primary business easier for the long run.

PSU has ISO 9001: 2015, ISO 22000: 2005, ISO 14001: 2015 and OHSAS 18001: 2007 certified, and are rated by NOSA Occupational Health and Safety.

Supported by more than **4,200** trained manpower

Currently serving more than **1,045,000** meals per day for **± 300.000** people