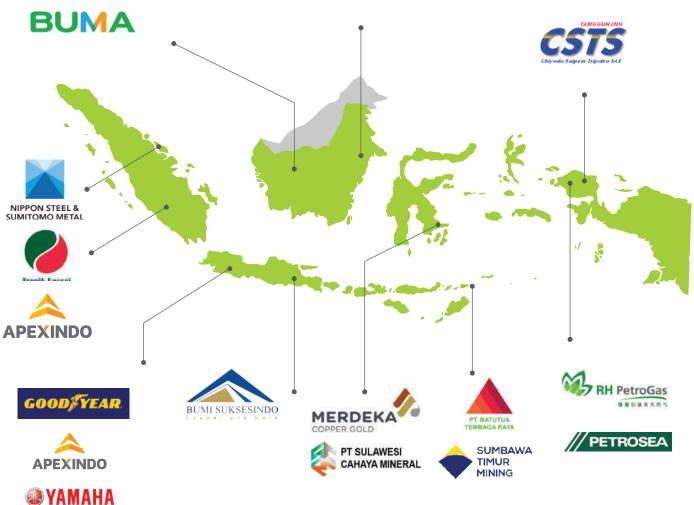

### **PSU Clients**

National Sports Week XX, often known as PON XX 2021 or PON Papua 2021, is the primary national sporting event of the National Sports Week held in Papua. The National Sports Week in 2021 was held from October 2 to October 15, 2021.

Lukas Enembe Stadium was the main venue for the opening and closing ceremonies this period. The tagline for this edition is "Torang Bisa," which is a Papuan expression of encouragement.

At this event, Pangansari supplies 2.500.000 meals for athletes, officials, technical equipment, committees, volunteers, and other support people.